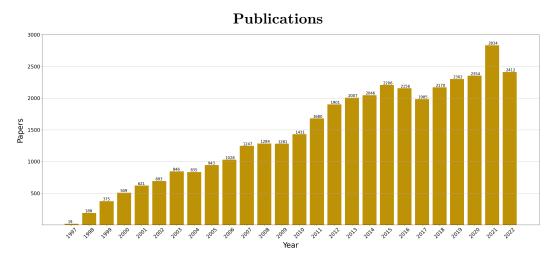

---------------------------------------------------|------|
| Average number of times an article is cited in the year it is publish |      |
| Impact Factor (5.Year)                                                | 4.9  |
| Immediacy Index                                                       | 1.9  |
| 2023 Journal Citation Report (Clarivate Analytics, 2023)              |      |
| 2022 Citescore                                                        | 10.3 |
| 2023 Scopus (Elsevier, 2023)                                          |      |

## 45.4 47.9 46.3 41.1 32.4

Year

Turnaround times

Figure 1. Average time from a paper's submission to JHEP to the 1st editor's decision.



**Figure 2.** Percentage of arXiv papers submitted to JHEP on the total number of papers submitted to arXiv.



Figure 3. Number of JHEP publications.