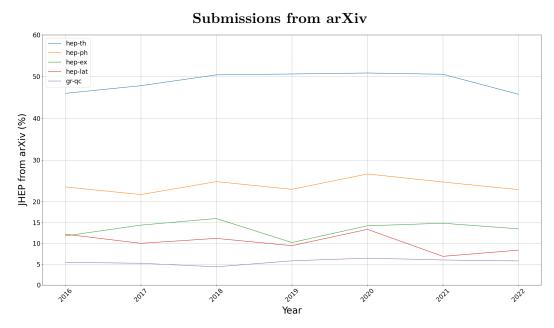

## 45.4 47.9 46.3 41.1 32.4

Year

Turnaround times

Figure 1. Average time from a paper's submission to JHEP to the 1st editor's decision.

**Figure 2.** Percentage of arXiv papers submitted to JHEP on the total number of papers submitted to arXiv.